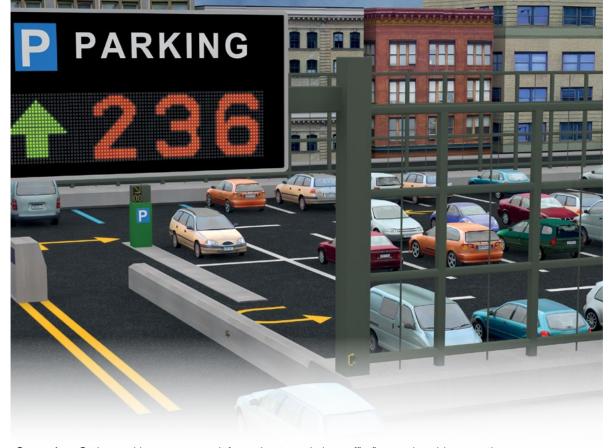

Signal Lights

Signal lights provide high intensity light and visibility for signalling and traffic management control.

Scenario: Gather parking occupancy information to optimize traffic flow and avoid congestion

Challenge: To communicate open parking space information to the driver

Solution: Wireless communication relays information from sensors to update the number of open parking spots

Radar sensors detect both moving and stationary objects, regardless of shape or color, with weather immunity algorithms.