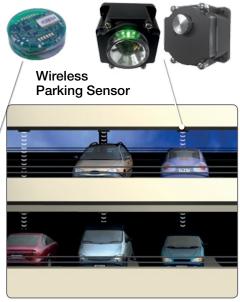

Parking occupancy sensors use magnetoresistive technology to sense large ferromagnetic objects, and are easily buried in the ground or mounted on top of the road surface in a lowprofile dome.

Outdoor parking sensors detect vehicles and work with wireless battery-powered ultrasonic Nodes and Node lights to direct drivers to open spots.