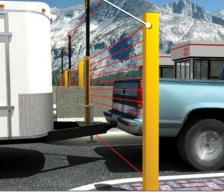

Measuring Light Curtains

Measuring light curtains sense the profile of vehicles and small parts, such as tow bars, and detect vehicle separation.

QS30 High-Power Sensor

QS30 provides overheight protection to prevent car damage in mist, fog or sunlight.