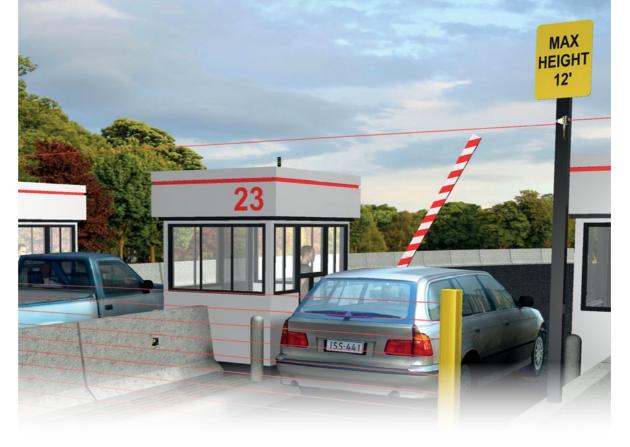

more sensors, more solutions

Scenario: Toll booth applications are becoming more automated to eliminate human error and decrease wait time

**Challenge:** To obtain reliable information as a vehicle enters the toll station and define correct toll charge **Solution:** Multiple sensing technologies are placed at each location to ensure accuracy and dependability

Measuring Light Curtains

Measuring light curtains sense the profile of vehicles and small parts, such as tow bars, and detect vehicle separation.

QS30 High-Power Sensor

QS30 provides overheight protection to prevent car damage in mist, fog or sunlight.