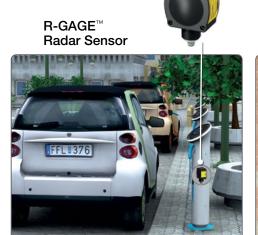

Challenge: To communicate open parking space information to the driver

Solution: Wireless communication relays information from sensors to update the number of open parking spots

Radar sensors detect both moving and stationary objects, regardless of shape or color, with weather immunity algorithms.