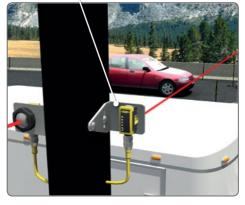

more sensors, more solutions

Scenario: Toll booth applications are becoming more automated to eliminate human error and decrease wait time

**Challenge:** To obtain reliable information as a vehicle enters the toll station and define correct toll charge **Solution:** Multiple sensing technologies are placed at each location to ensure accuracy and dependability

Measuring Light Curtains

Measuring light curtains sense the profile of vehicles and small parts, such as tow bars, and detect vehicle separation.

QS30 High-Power Sensor

QS30 provides overheight protection to prevent car damage in mist, fog or sunlight.