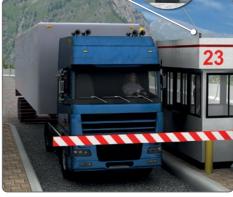

more sensors, more solutions

Scenario: Toll booth applications are becoming more automated to eliminate human error and decrease wait time

**Challenge:** To obtain reliable information as a vehicle enters the toll station and define correct toll charge **Solution:** Multiple sensing technologies are placed at each location to ensure accuracy and dependability

Measuring Light Curtains

Measuring light curtains sense the profile of vehicles and small parts, such as tow bars, and detect vehicle separation.

QS30 High-Power Sensor

QS30 provides overheight protection to prevent car damage in mist, fog or sunlight.