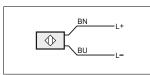

01         |
| Through-beam sensor                                               | receiver · 3-wire DC           |                                       |                                | NPN          | PNP          |
| 010000                                                            | _                              | PUR cable,<br>2 m                     | 7                              | O6E204       | O6E200       |
| 010000                                                            | -                              | M12 connector with<br>0.3 m PUR cable | 7                              | O6E205       | O6E201       |

\* at maximum range \*\* referred to prismatic reflector Ø 80 mm

### **Dimensions**



### Wiring diagram









Switch output function
Potentiometer sensitivity







# Position sensors



| Range<br>[mm]           | Light<br>spot diameter<br>[mm]                                    | Connection              | Current<br>consumption<br>[mA] | Order<br>no. | Order<br>no. |
|-------------------------|-------------------------------------------------------------------|-------------------------|--------------------------------|--------------|--------------|
| Diffuse reflection sens | Diffuse reflection sensor with background suppression · 3-wire DC |                         |                                |              | PNP          |
| 2200                    | 8*                                                                | M8 connector,<br>3-pole | 22                             | O6H206       | O6H202       |
| 2200                    | 8*