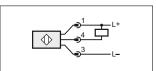

cable | 11                             | O65          | 5201         |
| Through-beam sensor                                               | receiver · 3-wire DC           |                                       |                                | NPN          | PNP          |
| 010000                                                            | _                              | PUR cable,<br>2 m                     | 7                              | O6E204       | O6E200       |
| 010000                                                            | -                              | M12 connector with<br>0.3 m PUR cable | 7                              | O6E205       | O6E201       |

\* at maximum range \*\* referred to prismatic reflector Ø 80 mm

### **Dimensions**



### Wiring diagram









Switch output function
Potentiometer sensitivity







# Position sensors



| Range<br>[mm]           | Light<br>spot diameter<br>[mm]                                    | Connection              | Current<br>consumption<br>[mA] | Order<br>no. | Order<br>no. |
|-------------------------|-------------------------------------------------------------------|-------------------------|--------------------------------|--------------|--------------|
| Diffuse reflection sens | Diffuse reflection sensor with background suppression · 3-wire DC |                         |                                |              | PNP          |
| 2200                    | 8*                                                                | M8 connector,<br>3-pole | 22                             | O6H206