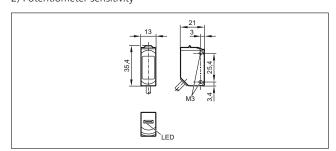

5201         |
| Through-beam sensor                                               | receiver · 3-wire DC           |                                       |                                | NPN          | PNP          |
| 010000                                                            | _                              | PUR cable,<br>2 m                     | 7                              | O6E204       | O6E200       |
| 010000                                                            | -                              | M12 connector with<br>0.3 m PUR cable | 7                              | O6E205       | O6E201       |

\* at maximum range \*\* referred to prismatic reflector Ø 80 mm

### **Dimensions**



### Wiring diagram









Switch output function
Potentiometer sensitivity







# Position sensors



| Range<br>[mm]           | Light<br>spot diameter<br>[mm]                                    | Connection              | Current<br>consumption<br>[mA] | Order<br>no. | Order<br>no. |
|-------------------------|-------------------------------------------------------------------|-------------------------|--------------------------------|--------------|--------------|
| Diffuse reflection sens | Diffuse reflection sensor with background suppression · 3-wire DC |                         |                                |              | PNP          |
| 2200                    | 8*                                                                | M8 connector,<br>3-pole | 22                             | O6H206       | O6H202       |
| 2200                    | 8*