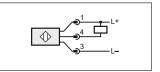

| M8 connector,<br>4-pole | 11                             | 065          | 203          |
| Through-beam sensor     | receiver · 3-wire DC                                              |                         |                                | NPN          | PNP          |
| 010000                  | -                                                                 | M8 connector,<br>3-pole | 7                              | O6E206       | O6E202       |
| 010000                  | -                                                                 | M8 connector,<br>4-pole | 7                              | O6E207       | O6E203       |

\* at maximum range \*\* referred to prismatic reflector Ø 80 mm

### Dimensions



### Wiring diagram







Switch output function
Potentiometer sensitivity



### **Position sensors** Infrared sensors / red light sensors

#### Accessories

| Туре