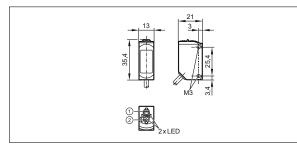

ector with<br>0.3 m PUR cable | 11                             | O65          | 5201         |
| Through-beam sensor                                               | receiver · 3-wire DC           |                                       |                                | NPN          | PNP          |
| 010000                                                            | _                              | PUR cable,<br>2 m                     | 7                              | O6E204       | O6E200       |
| 010000                                                            | -                              | M12 connector with<br>0.3 m PUR cable | 7                              | O6E205       | O6E201       |

\* at maximum range \*\* referred to prismatic reflector Ø 80 mm

### **Dimensions**



### Wiring diagram









Switch output function
Potentiometer sensitivity







# Position sensors



| Range<br>[mm]           | Light<br>spot diameter<br>[mm]                                    | Connection              | Current<br>consumption<br>[mA] | Order<br>no. | Order<br>no. |
|-------------------------|-------------------------------------------------------------------|-------------------------|--------------------------------|--------------|--------------|
| Diffuse reflection sens | Diffuse reflection sensor with background suppression · 3-wire DC |                         |                                |              | PNP          |
| 2200                    | 8*                                                                | M8 connector,<br>3-pole | 22