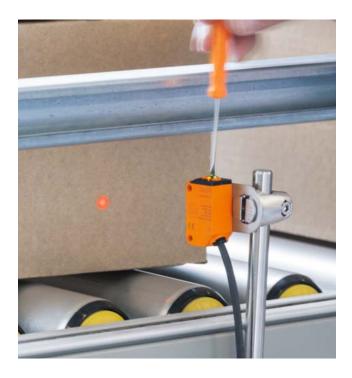

### **Best optical performance**

The diffuse reflection sensors provide reliable background suppression, even in case of highly reflective backgrounds such as moving machine parts. The clearly defined consistent light spot ensures precise object detection. There is no scattered light which could interfere with other photoelectric sensors in close vicinity.

### Ideal for universal applications

For connection the user can choose between potted cable, M12 pigtail or M8 metal connector on the housing.

The O6 range features a potentiometer for intuitive setting, and the light-on or dark-on mode is selected via rotary switch. The diffuse reflection, through-beam and retro-reflective sensors are distinguished by an excellent price/performance ratio. An extensive range of accessories completes the ifm range.