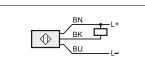

e | 11                             | O65          | 5201         |
| Through-beam sensor                                               | receiver · 3-wire DC           |                                       |                                | NPN          | PNP          |
| 010000                                                            | _                              | PUR cable,<br>2 m                     | 7                              | O6E204       | O6E200       |
| 010000                                                            | -                              | M12 connector with<br>0.3 m PUR cable | 7                              | O6E205       | O6E201       |

\* at maximum range \*\* referred to prismatic reflector Ø 80 mm

### **Dimensions**



### Wiring diagram









Switch output function
Potentiometer sensitivity







# Position sensors



| Range<br>[mm]           | Light<br>spot diameter<br>[mm]                                    | Connection              | Current<br>consumption<br>[mA] | Order<br>no. | Order<br>no. |
|-------------------------|-------------------------------------------------------------------|-------------------------|--------------------------------|--------------|--------------|
| Diffuse reflection sens | Diffuse reflection sensor with background suppression · 3-wire DC |                         |                                |              | PNP          |
| 2200                    | 8*                                                                | M8 connector,<br>3-pole | 22                             | O6H206