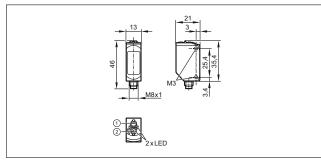

| 300*                                                              | M8 connector,<br>4-pole | 11                             | 065          | 203          |
| Through-beam sensor     | receiver · 3-wire DC                                              |                         |                                | NPN          | PNP          |
| 010000                  | -                                                                 | M8 connector,<br>3-pole | 7                              | O6E206       | O6E202       |
| 010000                  | -                                                                 | M8 connector,<br>4-pole | 7                              | O6E207       | O6E203       |

\* at maximum range \*\* referred to prismatic reflector Ø 80 mm

### Dimensions



### Wiring diagram







Switch output function
Potentiometer sensitivity



### **Position sensors** Infrared sensors / red light sensors

#### Accessories

| Туре