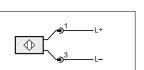

| M8 connector,<br>4-pole | 11                             | 065          | 203          |
| Through-beam sensor     | receiver · 3-wire DC                                              |                         |                                | NPN          | PNP          |
| 010000                  | -                                                                 | M8 connector,<br>3-pole | 7                              | O6E206       | O6E202       |
| 010000                  | -                                                                 | M8 connector,<br>4-pole | 7                              | O6E207       | O6E203       |

\* at maximum range \*\* referred to prismatic reflector Ø 80 mm

### Dimensions



### Wiring diagram







Switch output function
Potentiometer sensitivity



### **Position sensors** Infrared sensors / red light sensors

#### Accessories

| Туре