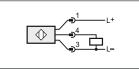

| M8 connector,<br>4-pole | 11                             | 065          | 203          |
| Through-beam sensor     | receiver · 3-wire DC                                              |                         |                                | NPN          | PNP          |
| 010000                  | -                                                                 | M8 connector,<br>3-pole | 7                              | O6E206       | O6E202       |
| 010000                  | -                                                                 | M8 connector,<br>4-pole | 7                              | O6E207       | O6E203       |

\* at maximum range \*\* referred to prismatic reflector Ø 80 mm

### Dimensions



### Wiring diagram







Switch output function
Potentiometer sensitivity



### **Position sensors** Infrared sensors / red light sensors

#### Accessories

| Туре