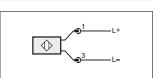

|
| Through-beam sensor                                               | receiver · 3-wire DC           |                                       |                                | NPN          | PNP          |
| 010000                                                            | _                              | PUR cable,<br>2 m                     | 7                              | O6E204       | O6E200       |
| 010000                                                            | -                              | M12 connector with<br>0.3 m PUR cable | 7                              | O6E205       | O6E201       |

\* at maximum range \*\* referred to prismatic reflector Ø 80 mm

### **Dimensions**



### Wiring diagram









Switch output function
Potentiometer sensitivity







# Position sensors



| Range<br>[mm]           | Light<br>spot diameter<br>[mm]                                    | Connection              | Current<br>consumption<br>[mA] | Order<br>no. | Order<br>no. |
|-------------------------|-------------------------------------------------------------------|-------------------------|--------------------------------|--------------|--------------|
| Diffuse reflection sens | Diffuse reflection sensor with background suppression · 3-wire DC |                         |                                |              | PNP          |
| 2200                    | 8*                                                                | M8 connector,<br>3-pole | 22                             | O6H206       | O6H202       |
| 2200                    | 8*