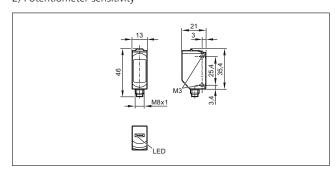

nnector,<br>4-pole | 11                             | 065          | 203          |
| Through-beam sensor     | receiver · 3-wire DC                                              |                         |                                | NPN          | PNP          |
| 010000                  | -                                                                 | M8 connector,<br>3-pole | 7                              | O6E206       | O6E202       |
| 010000                  | -                                                                 | M8 connector,<br>4-pole | 7                              | O6E207       | O6E203       |

\* at maximum range \*\* referred to prismatic reflector Ø 80 mm

### Dimensions



### Wiring diagram







Switch output function
Potentiometer sensitivity



### **Position sensors** Infrared sensors / red light sensors

#### Accessories

| Туре