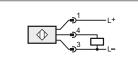

R cable | 11                             | O65          | 5201         |
| Through-beam sensor                                               | receiver · 3-wire DC           |                                       |                                | NPN          | PNP          |
| 010000                                                            | _                              | PUR cable,<br>2 m                     | 7                              | O6E204       | O6E200       |
| 010000                                                            | -                              | M12 connector with<br>0.3 m PUR cable | 7                              | O6E205       | O6E201       |

\* at maximum range \*\* referred to prismatic reflector Ø 80 mm

### **Dimensions**



### Wiring diagram









Switch output function
Potentiometer sensitivity







# Position sensors



| Range<br>[mm]           | Light<br>spot diameter<br>[mm]                                    | Connection              | Current<br>consumption<br>[mA] | Order<br>no. | Order<br>no. |
|-------------------------|-------------------------------------------------------------------|-------------------------|--------------------------------|--------------|--------------|
| Diffuse reflection sens | Diffuse reflection sensor with background suppression · 3-wire DC |                         |                                |              | PNP          |
| 2200                    | 8*                                                                | M8 connector,<br>3-pole | 22                             | O6H2