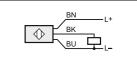

ble | 11                             | O65          | 5201         |
| Through-beam sensor                                               | receiver · 3-wire DC           |                                       |                                | NPN          | PNP          |
| 010000                                                            | _                              | PUR cable,<br>2 m                     | 7                              | O6E204       | O6E200       |
| 010000                                                            | -                              | M12 connector with<br>0.3 m PUR cable | 7                              | O6E205       | O6E201       |

\* at maximum range \*\* referred to prismatic reflector Ø 80 mm

### **Dimensions**



### Wiring diagram









Switch output function
Potentiometer sensitivity







# Position sensors



| Range<br>[mm]           | Light<br>spot diameter<br>[mm]                                    | Connection              | Current<br>consumption<br>[mA] | Order<br>no. | Order<br>no. |
|-------------------------|-------------------------------------------------------------------|-------------------------|--------------------------------|--------------|--------------|
| Diffuse reflection sens | Diffuse reflection sensor with background suppression · 3-wire DC |                         |                                |              | PNP          |
| 2200                    | 8*                                                                | M8 connector,<br>3-pole | 22                             | O6H206