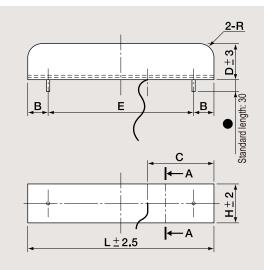

## **Body Dimensions/Configuration**

- When placing an order, provide the following information:

  - ♦ L length (mm)  $\rightarrow$  R corner radius (R $\leq$ D-30)  $\rightarrow$  D depth (mm)  $\rightarrow$  B  $\cdot$  E mounting screw position
  - ◆ H height (mm)
    ◆ C lead wire lead-out position

\*The minimum H and D dimensions are 50 mm (reference only).