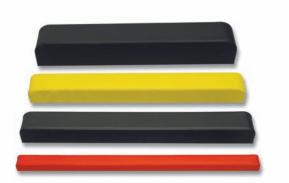

## Specifications

|                           | Standard                                      | Optional                                   |        |                         |                  |
|---------------------------|-----------------------------------------------|--------------------------------------------|--------|-------------------------|------------------|
| Rated voltage/current     | AC/DC28V-1A                                   |                                            |        |                         |                  |
| External sheathing        | Vinyl leather                                 | Vinyl leather                              | Splash | LASTAN (heat-resistant) | Aluminum leather |
| External sheathing color  | Black                                         | User-specified                             | Black  | Gray                    | Metallic gloss   |
| External sheathing sewing | Stitching                                     |                                            |        |                         |                  |
| Cushioning material       | Urethane foam                                 |                                            |        |                         |                  |
| Base plate                | Plywood (15 mm thick; 2400 mm max. in length) | Steel sheet, aluminum, hard vinyl chloride |        |                         |                  |
| Mounting screw            | M8 L=30mm                                     | As specified by user                       |        |                         |                  |
| Operating force           | 30 N (approx.)                                |                                            |        |                         |                  |
| Wire type                 | 4-wire or 2-wire resistance type              |                                            |        |                         |                  |
| Lead wire                 | VFF 0.3mm <sup>2</sup> red, black x 2         | As specified by user                       |        |                         |                  |
| Lead wire length          | 500mm                                         | As specified by user                       |        |                         |                  |