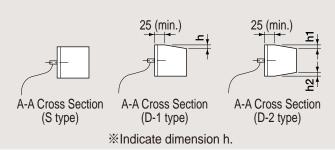

## **Body Dimensions/Configuration**

- When placing an order, provide the following information:

  - ♦ L length (mm)  $\rightarrow$  R corner radius (R $\leq$ D-30)  $\rightarrow$  D depth (mm)  $\rightarrow$  B  $\cdot$  E mounting screw position
  - ◆ H height (mm)
    ◆ C lead wire lead-out position