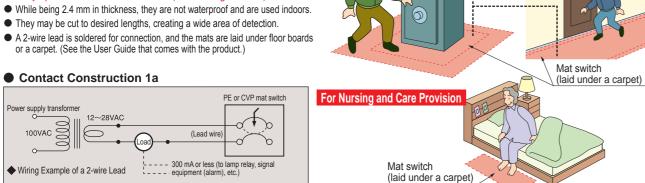

# MAT SWITCHES

These thin CVP and PE Series of mat switches may be placed under a carpet or a rug. Hidden underneath, they will prove to be a highly effective means of preventing crimes.

For Crime Prevention

### Applications and Features

- CVP Series (UL-certified)
- They operate at 28 V AC/DC and 1 A (rated voltage/current).
- Being 4.4 mm in thickness, they are thin yet excels in drip resistance and durability.
- They may be used either exposed on the floor or placed under a carpet or rug.

#### PE Series (for indoor use)

- They operate at 28 VAC/DC and 1 A (rated voltage/current).

- or a carpet. (See the User Guide that comes with the product.)