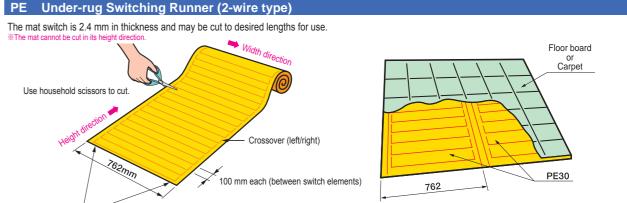

#### PE Series (for indoor use)

- They operate at 28 VAC/DC and 1 A (rated voltage/current).

- or a carpet. (See the User Guide that comes with the product.)

#### Table of Mat Switch Models

| Model   | Size (mm)<br>H×W×t | Lead wire<br>2-wire type | Surface pattern<br>(color) | N/atorial         | Operating force<br>(under  q90 pressing plate) | Operating temperature range | Waterproof property |
|---------|--------------------|--------------------------|----------------------------|-------------------|------------------------------------------------|-----------------------------|---------------------|
| OM-PE30 | 7500×762×2.4       | Separately available     | Yellow                     | Polyethylene film | 60 N (approx.)                                 | <u>−</u> 5~+60°C            | Non drip-proof      |