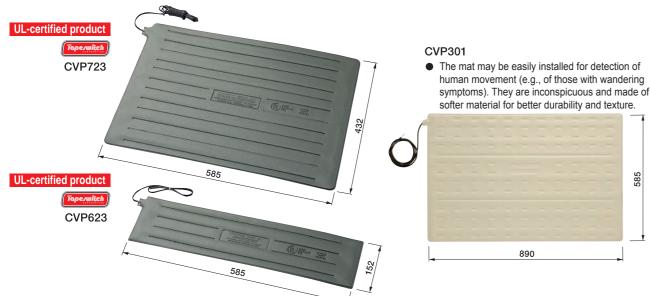

### Table of Mat Switch Models

| Model     | Size (mm)<br>H×W×t | Lead wire<br>2-wire type                     | Surface pattern<br>(color) | Material | Operating force<br>(underop0 pressing plate) | Operating temperature range | Waterproof property        | Weight<br>(kg, approx.) |
|-----------|--------------------|----------------------------------------------|----------------------------|----------|----------------------------------------------|-----------------------------|----------------------------|-------------------------|
| OM-CVP623 |                    | Included<br>(0.4 m, approx.)                 |                            | Vinvl    | 60 N (approx.)                               | _5~+60℃                     | Heat seal,<br>drip-proof   | 0.3                     |
| OM-CVP723 | 432×585×4.4        | Included<br>(1.8 m, approx.)                 | Olive                      | viityi   |                                              | 0 1 00 0                    |                            | 0.75                    |
| OM-CVP301 | 585×890×4.4        | Included<br>(robot cable;<br>1.5 m, approx.) | Beige                      | Vinyl    | 60 N (approx.)                               | <u>−</u> 5~+60°C            | Water-tight,<br>drip-proof | 1.4                     |