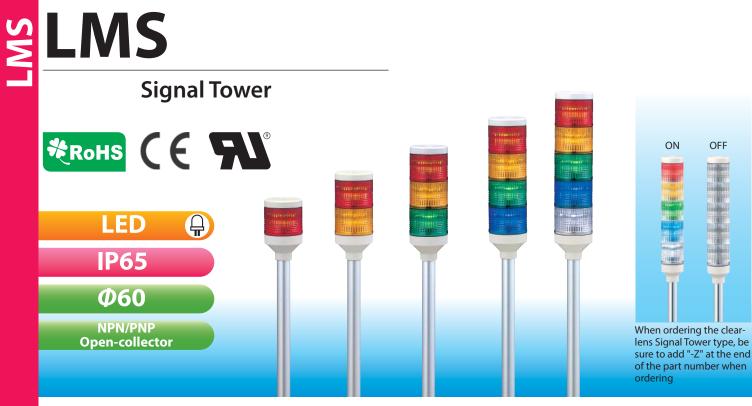

## Versatile, cost and energy efficient LED Signal Tower for every need.



## Dimensions





Mounting Dimensions

Wiring

• DC 24V NPN Type

LED Red/ Red Wire

LED Amber/ Orange Wire

LED Green/ Green Wire

LED Blue/ Blue Wire

LED Clear/ White Wire

Power/ Yellow Wire







Mounting Dimensions (LMS-K)



NPN

Transistor

Output

Power

DC24V

External

Fusĕ 1A ⊕⊔









Standard Mounting Bracket

(Unit: mm)

## • AC/DC 24V Lighting Type



## • DC 24V NPN FB Type



| C |    | • •     |      |     |
|---|----|---------|------|-----|
|   | ne | $c_{1}$ | cati | nns |
|   | pC | CIII    | cuu  | ons |

| Stack   | Model   | Rated<br>Voltage | Power<br>Consumption | Mass |       |       |
|---------|---------|------------------|----------------------|------|-------|-------|
| Number