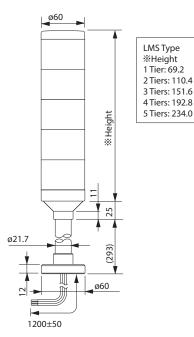

## Dimensions

Mounting Dimensions

Wiring

• DC 24V NPN Type

LED Red/ Red Wire

LED Amber/ Orange Wire

LED Green/ Green Wire

LED Blue/ Blue Wire

LED Clear/ White Wire

Power/ Yellow Wire

Mounting Dimensions (LMS-K)

NPN

Transistor

Output

Power

DC24V

External

Fusĕ 1A ⊕⊔

Standard Mounting Bracket

(Unit: mm)