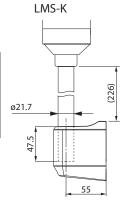

LED Clear/ White Wire

Power/ Yellow Wire

Mounting Dimensions (LMS-K)

NPN

Transistor

Output

Power

DC24V

External

Fusĕ 1A ⊕⊔

Standard Mounting Bracket

(Unit: mm)