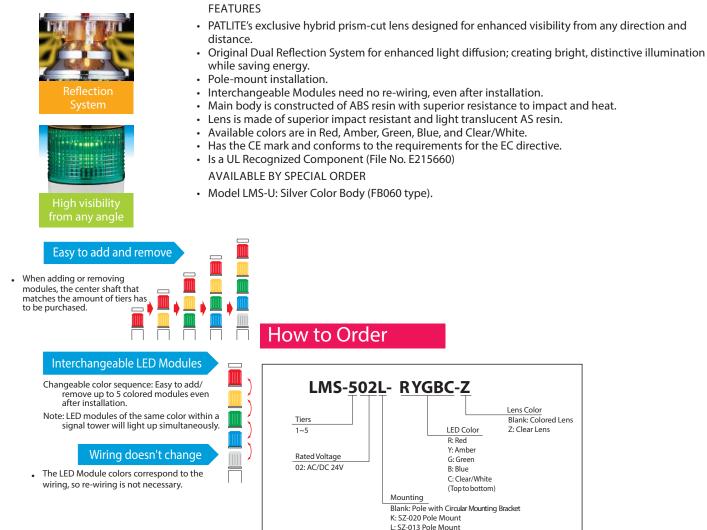

## Versatile, cost and energy efficient LED Signal Tower for every need.



## Dimensions





Mounting Dimensions

Wiring

• DC 24V NPN Type

LED Red/ Red Wire

LED Amber/ Orange Wire

LED Green/ Green Wire

LED Blue/ Blue Wire

LED Clear/ White Wire

Power/ Yellow Wire







Mounting Dimensions (LMS-K)



NPN

Transistor

Output

Power

DC24V

External

Fusĕ 1A ⊕⊔









Standard Mounting Bracket

(Unit: mm)

## • AC/DC 24V Lighting Type



## • DC 24V NPN FB Type



| C |    | • •     |      |     |
|---|----|---------|------|-----|
|   | ne | $c_{1}$ | cati | nns |
|   | pC | CIII    | cuu  | ons |

| Stack   | Model   | Rated<br>Voltage | Power<br>Consumption | Mass |       |       |
|---------|---------|------------------|----------------------|------|-------|-------|
| Number  | Model   |                  |                      | LMS  | LMS-L | LMS-K |