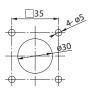

## Dimensions

Mounting Dimensions

Wiring

• DC 24V NPN Type

LED Red/ Red Wire

LED Amber/ Orange Wire

LED Green/ Green Wire

LED Blue/ Blue Wire

External

Fusĕ 1A ⊕⊔

Standard Mounting Bracket

(Unit: mm)