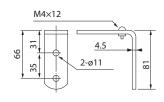

## Versatile, cost and energy efficient LED Signal Tower for every need.



## Dimensions





Mounting Dimensions

Wiring

• DC 24V NPN Type

LED Red/ Red Wire

LED Amber/ Orange Wire

LED Green/ Green Wire

LED Blue/ Blue Wire

LED Clear/ White Wire

Power/ Yellow Wire







Mounting Dimensions (LMS-K)



NPN

Transistor

Output

Power

DC24V

External

Fusĕ 1A ⊕⊔









Standard Mounting Bracket

(Unit: mm)

## • AC/DC 24V Lighting Type



## • DC 24V NPN FB Type



| C |    | • •     |      |     |
|---|----|---------|------|-----|
|   | ne | $c_{1}$ | cati | nns |
|   | pC | CIII    | cuu  | ons |

| Stack   | Model   | Rated<br>Voltage | Power<br>Consumption | Mass |       |       |
|---------|---------|------------------|----------------------|------|-------|-------|
| Number  | Model   |                  |                      | LMS  | LMS-L | LMS-K |
| 1 Tier  | LMS-102 | AC/DC 24V        | 1.2W                 | 290g | 620g  | 420g  |
| 2 Tiers | LMS-202 |                  | 2.4W                 | 340g | 670g  | 480g  |
| 3 Tiers | LMS-302 |                  | 2.8W                 | 390g | 720g  | 540g  |
| 4 Tiers | LMS-402 |