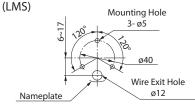

## Dimensions

Mounting Dimensions

Wiring

• DC 24V NPN Type

LED Red/ Red Wire

LED Amber/ Orange Wire

LED Green/ Green Wire

LED Blue/ Blue Wire

LED Clear/ White Wire

Power/ Yellow Wire

Mounting Dimensions (LMS-K)

NPN

Transistor

Output

Power

DC24V

External

Fusĕ 1A ⊕⊔

Standard Mounting Bracket

(Unit: mm)