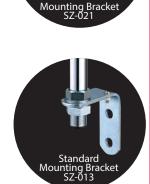

## Versatile, cost and energy efficient LED Signal Tower for every need.



## Dimensions





Mounting Dimensions

Wiring

• DC 24V NPN Type

LED Red/ Red Wire

LED Amber/ Orange Wire

LED Green/ Green Wire

LED Blue/ Blue Wire

LED Clear/ White Wire

Power/ Yellow Wire







Mounting Dimensions (LMS-K)



NPN

Transistor

Output

Power

DC24V

External

Fusĕ 1A ⊕⊔









Standard Mounting Bracket

(Unit: mm)

## • AC/DC 24V Lighting Type



## • DC 24V NPN FB Type



| C |    | • •     |      |     |
|---|----|---------|------|-----|
|   | ne | $c_{1}$ | cati | nns |
|   | pC | CIII    | cuu  | ons |

| Stack   | Model   | Rated<br>Voltage | Power<br>Consumption | Mass |       |       |
|---------|---------|------------------|----------------------|------|-------|-------|
| Number  | Model   |                  |                      | LMS  | LMS-L | LMS-K |
| 1 Tier  | LMS-102 | AC/DC 24V        | 1.2W                 | 290g | 620g  | 420g  |
| 2 Tiers | LMS-202 |                  | 2.4W                 | 340g | 670g  | 480g  |
| 3 Tiers | LMS-302 |                  | 2.8W                 | 390g | 720g  | 540g  |
| 4 Tiers | LMS-402 |                  |