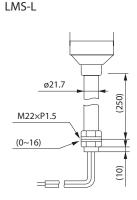

## Dimensions

Mounting Dimensions

Wiring

• DC 24V NPN Type

LED Red/ Red Wire

LED Amber/ Orange Wire

LED Green/ Green Wire

LED Blue/ Blue Wire

LED Clear/ White Wire

Power/ Yellow Wire

Mounting Dimensions (LMS-K)

NPN

Transistor

Output

Power

DC24V

External

Fusĕ 1A ⊕⊔

Standard Mounting Bracket

(Unit: mm)