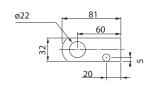

## Versatile, cost and energy efficient LED Signal Tower for every need.



## Dimensions





Mounting Dimensions

Wiring

• DC 24V NPN Type

LED Red/ Red Wire

LED Amber/ Orange Wire

LED Green/ Green Wire

LED Blue/ Blue Wire

LED Clear/ White Wire

Power/ Yellow Wire







Mounting Dimensions (LMS-K)



NPN

Transistor

Output

Power

DC24V

External

Fusĕ 1A ⊕⊔









Standard Mounting Bracket

(Unit: mm)

## • AC/DC 24V Lighting Type



## • DC 24V NPN FB Type



| C |    | • •     |      |     |
|---|----|---------|------|-----|
|   | ne | $c_{1}$ | cati | nns |
|   | pC | CIII    | cuu  | ons |

| Stack   | Model   | Rated<br>Voltage | Power<br>Consumption | Mass |       |       |
|---------|---------|------------------|----------------------|------|-------|-------|
| Number  | Model   |                  |                      | LMS  | LMS-L | LMS-K |
| 1 Tier  | LMS-102 | AC/DC 24V        | 1.2W                 | 290g | 620g  | 420g  |
| 2 Tiers | LMS-202 |                  | 2.4W                 | 340g | 670g  | 480g  |
| 3 Tiers | LMS-302 |                  | 2.8W                 | 390g | 720g  | 540g  |
| 4 Tiers | LMS-402 |