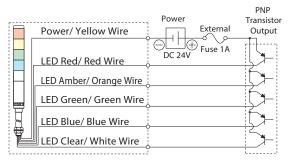

## Dimensions

Mounting Dimensions

Wiring

• DC 24V NPN Type

LED Red/ Red Wire

LED Amber/ Orange Wire

LED Green/ Green Wire

LED Blue/ Blue Wire

LED Clear/ White Wire

Power/ Yellow Wire

Mounting Dimensions (LMS-K)

NPN

Transistor

Output

Power

DC24V

External

Fusĕ 1A ⊕⊔

Standard Mounting Bracket

(Unit: mm)