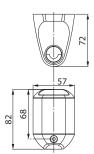

## Dimensions

Mounting Dimensions

Wiring

• DC 24V NPN Type

LED Red/ Red Wire

LED Amber/ Orange Wire

LED Green/ Green Wire

LED Blue/ Blue Wire

External

Fusĕ 1A ⊕⊔

Standard Mounting Bracket

(Unit: mm)