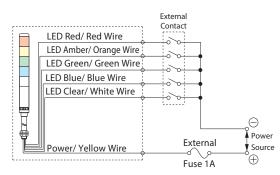

## Dimensions

Mounting Dimensions

Wiring

• DC 24V NPN Type

LED Red/ Red Wire

LED Amber/ Orange Wire

LED Green/ Green Wire

LED Blue/ Blue Wire

LED Clear/ White Wire

Power/ Yellow Wire

Mounting Dimensions (LMS-K)

NPN

Transistor

Output

Power

DC24V

External

Fusĕ 1A ⊕⊔

Standard Mounting Bracket

(Unit: mm)