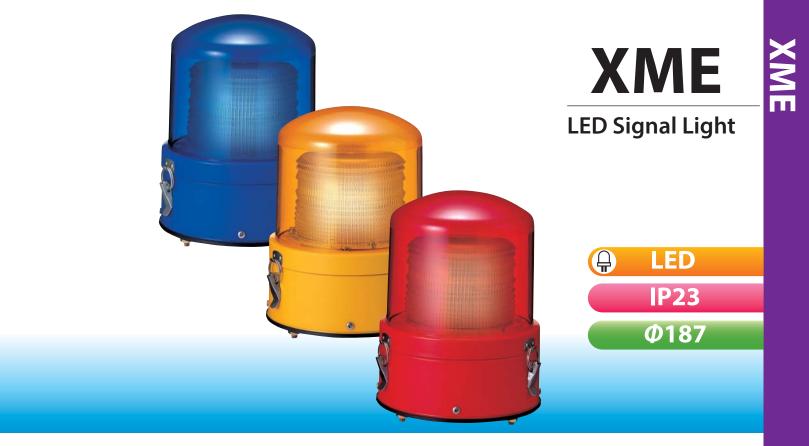

## New Large Sized LED flashing beacon! Available in three LED Colors.

## FEATURES

- Extended product lifespan by using LED lights.
- Indoors allows upright, inverted, and sideways installation; outdoors allows upright installation only.
- Main body is made of a melamine baked finish with a corrosion-proof stainless steel (SUS 304) lens mounting fixture.
- Dome lens is made of superior weather-resistant and light-translucent AS resin.
- Mounting Bolts are drip-proof and made of rust-free stainless steel.
- Available Colors are Red, Amber, and Blue.