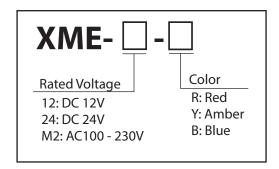

4V      | AC 100 - 230V  |
| Voltage Range                    | DC 9.5-15V                        | DC 20 - 28V | AC 90 - 250V   |
| <b>Current Consumption</b>       | 0.50A                             | 0.23A       | 0.12A          |
| Operating Ambient<br>Temperature | -30°C to +70°C                    |             | -20°C to +60°C |
| Protection Rating                | IP23                              |             |                |
| Mounting Location                | Indoor or Outdoor Use             |             |                |
| Flash Rate                       | 110 ±10fpm (Triple-flash Pattern) |             |                |
| Certifications                   | RoHS                              |             |                |

## **Specifications**

## **How to Order**