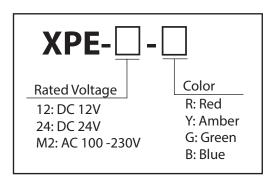

| DC 24V      | AC 100 - 230V  |
| Voltage Range                    | DC 9.5-15V                        | DC 20 - 28V | AC 90 - 250V   |
| <b>Current Consumption</b>       | 0.50A                             | 0.23A       | 0.12A          |
| Operating Ambient<br>Temperature | -30°C to +70°C                    |             | -20°C to +60°C |
| Protection Rating                | IP23                              |             |                |
| Mounting Location                | Indoor or Outdoor Use             |             |                |
| Flash Rate                       | 110 ±10fpm (Triple-flash Pattern) |             |                |
| Certifications                   | RoHS                              |             |                |

## **How to Order**