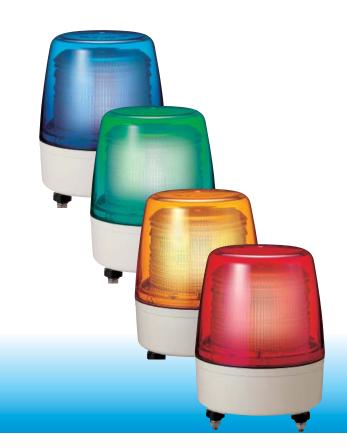

## New LED flashing beacon! Available in four LED Colors.

## **FEATURES**

- Long-lasting LED's greatly reduce maintenance costs.
- Indoors allows upright, inverted, and sideways installation; outdoors allows upright installation only.
- Main Body is made of impact and heat-resistant ABS resin.
- Dome lens is made of superior weather-resistant and light-translucent AS resin.
- Available Colors are Red, Amber, Green, and Blue.